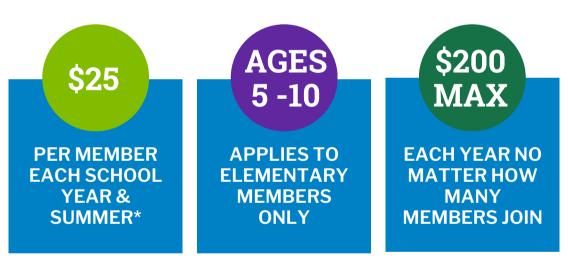

Starting June 2024 our member registration fee will increase to \$25 per member each school year and \$25 per member each summer. Here's what you need to know now:

## SCHOLARSHIPS AVAILABLE

The \$25 fee applies to elementary-aged members only. Middle and high school members will not need to pay a fee to register. No family will be charged more than \$200 per calendar year in registration fees, no matter how many members are registered.